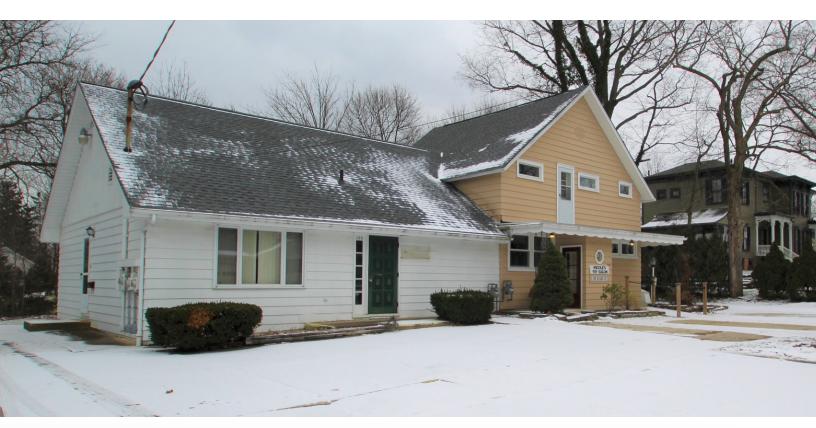

# OFFICE/MEDICAL SPACE NEAR DOWNTOWN MEDINA

120 N EAST STREET MEDINA, OH 44256

**LEASE RATE: \$850/MO** 

## PROPERTY HIGHLIGHTS

- 2-Unit Office Building | 1,024 SF
- Former Dentist Office Space for Lease
- 4 Private Offices, Kitchenette, Reception Area, and Waiting Room
- Plenty of Storage Space
- Utilities: Electric Only
- 6 Parking Spaces
- Walking Distance to Historic Downtown Medina
- 3.5 Miles to I-71/SR-18 Interchange

#### PROPERTY OVERVIEW

2-unit office building with 1,024 SF available for lease with 6 parking spaces. Former dentist office with waiting room, reception area, kitchenette, 3 private rooms and an office. Full basement for storage.