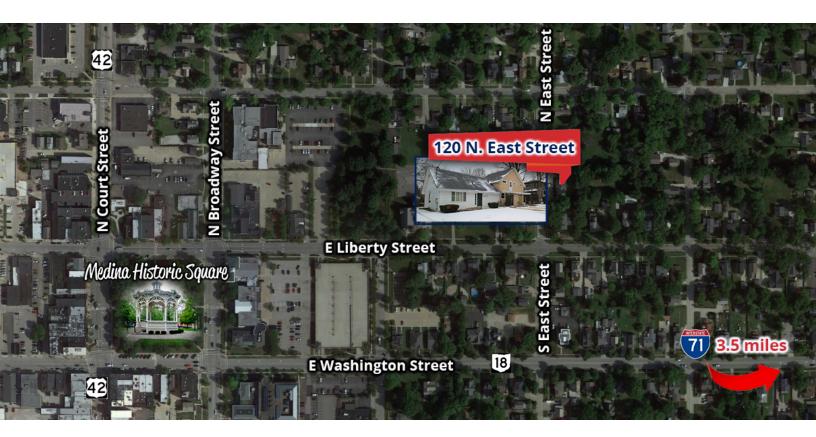

## **LOCATION OVERVIEW**

Located on East Street in Medina just north of Liberty Street. 1 block north of RT 18.

| DEMOGRAPHICS      | 1 MILE   | 3 MILES  | 5 MILES  |
|-------------------|----------|----------|----------|
| Total Households  | 2,406    | 15,380   | 24,083   |
| Total Population  | 6,458    | 39,984   | 62,791   |
| Average HH Income | \$78,852 | \$79,969 | \$82,203 |